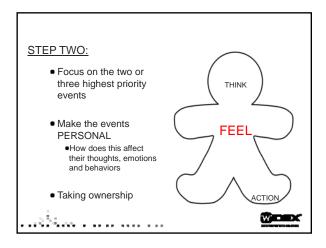

### STEP ONE: • Identify specific EVENTS where hearing and communication break down • Establish list of problem areas and communication challenges

### STEP THREE: • To CHANGE or NOT to CHANGE? • LISTEN • Wait for the patient to digest and respond. TREATMENT RECOMMENDATION Make a <u>personalized</u> recommendation based on the problems you've uncovered in the beginning of process If done correctly, upselling will not need to take place because you've created a case and made the most appropriate professional recommendation ●Based on \_\_\_\_\_, I recommend \_ WAIT MAKE IT PERSONAL • MATCH THEIR GOALS! Based on \_\_\_\_\_\_, I recommend \_\_\_