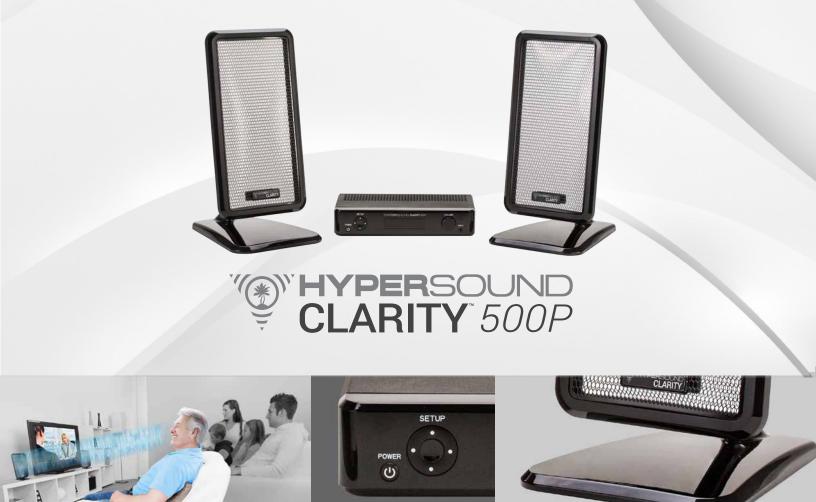

### **System Includes:**

- · 2 HyperSound Speakers
- Speaker Cables, Audio Cable and Toslink (optical fiber)
- · Amplifier
- Power Supply
- · Remote Control

# **KEY BENEFITS:**

Better TV listening experience without disturbing family members

**Improved audio** clarity and speech comprehension

**Immersive sound** without the need to wear headphones or other devices