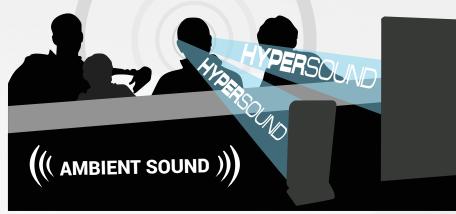

## **Innovative Hearing Technology**

As indicated by clinical and preference research, HyperSound® improves clarity and comprehension of sound for those with hearing loss. By beaming sound with similar precision to a flashlight, sound only reaches the intended listener. Because audio can be tightly directed to a specific area it provides individuals in that area the benefit of audio without disturbing others. HyperSound® speakers deliver sound precisely, and consequently less volume is necessary to deliver sound where it is needed.